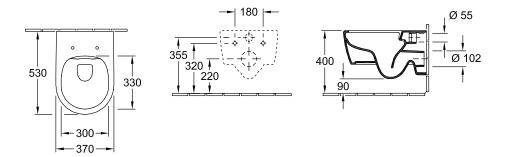

| White Alpin                                                                                                             |
| Other material                                   | Toilet seat and cover: Duroplast                                                                                        |
| Other surfaces                                   | Toilet seat and cover: glossy                                                                                           |
| EAN number                                       | 4051202472429                                                                                                           |



# PROJECTS

# COLOUR

#### COLOUR DESIGNATION



White Alpin



PROJECTS

# TECHNICAL DRAWINGS

#### 5656RS01