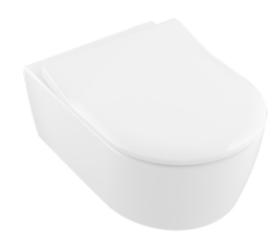

#### 1. POSITION

| Article number                                   | 5656RS01                                                                                                                |
|--------------------------------------------------|-------------------------------------------------------------------------------------------------------------------------|
| Article title                                    | Villeroy & Boch Avento Combi-Pack, wall-mounted, White Alpin                                                            |
| Product designation                              | Combi-Pack                                                                                                              |
| Collection                                       | Avento                                                                                                                  |
| PROJECTS                                         | DESIGN                                                                                                                  |
| Assembly / Assembly type                         | wall-mounted                                                                                                            |
| Assembly instructions                            | not suitable for installation with flush valves                                                                         |
| Scope of delivery                                | 1 x washdown toilet, rimless , 1 x toilet seat and cover 1 x fastening set                                              |
| Length in mm                                     | 530                                                                                                                     |
| Width in mm                                      | 370                                                                                                                     |
| Height in mm                                     | 315                                                                                                                     |
| Weight in kg                                     | 21,85                                                                                                                   |
| Suitable for                                     | Concealed cistern                                                                                                       |
| Innovative flushing technology (with TwistFlush) | No                                                                                                                      |
| Flush type                                       | Washdown toilet                                                                                                         |
| Flush volume I                                   | 3/61                                                                                                                    |
| Outlet / outlet                                  | horizontal outlet                                                                                                       |
| Wall-mounted - floor-standing                    | wall-mounted                                                                                                            |
| Function                                         | <ul> <li>with automatic lowering<br/>mechanism (SoftClosing)</li> <li>with removable seat<br/>(QuickRelease)</li> </ul> |
| Leed                                             | 2                                                                                                                       |
| Material                                         | Sanitary ceramics                                                                                                       |
| Colour name                                      | White Alpin                                                                                                             |
| Other material                                   | Toilet seat and cover: Duroplast                                                                                        |
| Other surfaces                                   | Toilet seat and cover: glossy                                                                                           |
| EAN number                                       | 4051202472429                                                                                                           |