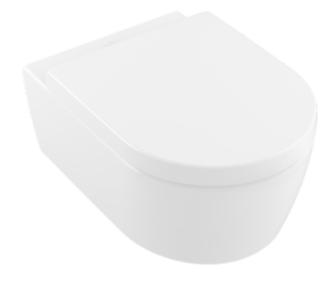

#### 1. POSITION

| Article number                                   | 5656HRR1                                                                                                                |
|--------------------------------------------------|-------------------------------------------------------------------------------------------------------------------------|
| Article title                                    | Villeroy & Boch Avento Combi-Pack,<br>wall-mounted, White Alpin<br>CeramicPlus                                          |
| Product designation                              | Combi-Pack                                                                                                              |
| Collection                                       | Avento                                                                                                                  |
| PROJECTS                                         | DESIGN                                                                                                                  |
| Assembly / Assembly type                         | wall-mounted                                                                                                            |
| Assembly instructions                            | not suitable for installation with flush valves                                                                         |
| Scope of delivery                                | 1 x washdown toilet, rimless , 1 x toilet seat and cover 1 x fastening set                                              |
| Length in mm                                     | 530                                                                                                                     |
| Width in mm                                      | 370                                                                                                                     |
| Height in mm                                     | 315                                                                                                                     |
| Weight in kg                                     | 22,85                                                                                                                   |
| Suitable for                                     | Concealed cistern                                                                                                       |
| Innovative flushing technology (with TwistFlush) | No                                                                                                                      |
| Flush type                                       | Washdown toilet                                                                                                         |
| Flush volume I                                   | 3/61                                                                                                                    |
| Outlet / outlet                                  | horizontal outlet                                                                                                       |
| Wall-mounted - floor-standing                    | wall-mounted                                                                                                            |
| Function                                         | <ul> <li>with automatic lowering<br/>mechanism (SoftClosing)</li> <li>with removable seat<br/>(QuickRelease)</li> </ul> |
| Leed                                             | 2                                                                                                                       |
| Material                                         | Sanitary ceramics                                                                                                       |
| Colour name                                      | White Alpin CeramicPlus                                                                                                 |
| Other material                                   | Toilet seat and cover: Duroplast                                                                                        |
| Other surfaces                                   | Toilet seat and cover: glossy                                                                                           |
| EAN number                                       | 4051202472191                                                                                                           |