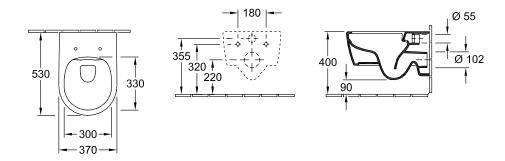

ur name                                      | White Alpin CeramicPlus                                                                                                 |
| Other material                                   | Toilet seat and cover: Duroplast                                                                                        |
| Other surfaces                                   | Toilet seat and cover: glossy                                                                                           |
| EAN number                                       | 4051202472191                                                                                                           |



PROJECTS

# COLOUR

#### **COLOUR DESIGNATION**



White Alpin



# TECHNICAL DRAWINGS

#### 5656HRR1