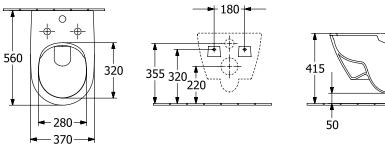

|
| Surface                                          | glossy                                                                                                                                            |
| Colour name                                      | White Alpin AntiBac CeramicPlus                                                                                                                   |
| EAN number                                       | 4051202478056                                                                                                                                     |



PROJECTS

# COLOUR

#### **COLOUR DESIGNATION**



White Alpin



# TECHNICAL DRAWINGS

### 5614A1T2