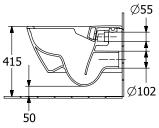

|
| Surface                                          | glossy                                                                                                                                            |
| Colour name                                      | White Alpin AntiBac CeramicPlus                                                                                                                   |
| EAN number                                       | 4051202478056                                                                                                                                     |



PROJECTS

# COLOUR

#### **COLOUR DESIGNATION**



White Alpin



# TECHNICAL DRAWINGS

### 5614A1T2