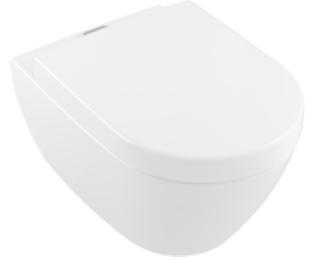

#### 1. POSITION

| Article number                                   | 5614A1T2                                                                                                                                          |
|--------------------------------------------------|---------------------------------------------------------------------------------------------------------------------------------------------------|
| Article title                                    | Villeroy & Boch Subway 2.0<br>Washdown toilet, rimless, wall-<br>mounted, with ViFresh / AntiBac,<br>White Alpin AntiBac CeramicPlus              |
| Product designation                              | Washdown toilet, rimless                                                                                                                          |
| Collection                                       | Subway 2.0                                                                                                                                        |
| PROJECTS                                         | DESIGN                                                                                                                                            |
| Assembly / Assembly type                         | wall-mounted                                                                                                                                      |
| Assembly instructions                            | not suitable for installation with flush valves                                                                                                   |
| Scope of delivery                                | 1 x washdown toilet, rimless , 2 x integrated holders for rim blocks and gel cleaners with twist-on lids in White and Chrome (ViFresh technology) |
| Ordering information                             | Please order toilet seat separately.                                                                                                              |
| Length in mm                                     | 560                                                                                                                                               |
| Width in mm                                      | 370                                                                                                                                               |
| Height in mm                                     | 365                                                                                                                                               |
| Weight in kg                                     | 26,03                                                                                                                                             |
| Suitable for                                     | Concealed cistern                                                                                                                                 |
| Innovative flushing technology (with TwistFlush) | No                                                                                                                                                |
| Flush type                                       | Washdown toilet                                                                                                                                   |
| Flush volume I                                   | 3 / 4,5                                                                                                                                           |
| Outlet / outlet                                  | horizontal outlet                                                                                                                                 |
| Wall-mounted - floor-standing                    | wall-mounted                                                                                                                                      |
| Leed                                             | 4                                                                                                                                                 |
| Material                                         | Sanitary ceramics                                                                                                                                 |
| Surface                                          | glossy                                                                                                                                            |
| Colour name                                      | White Alpin AntiBac CeramicPlus                                                                                                                   |
| EAN number                                       | 4051202478056                                                                                                                                     |