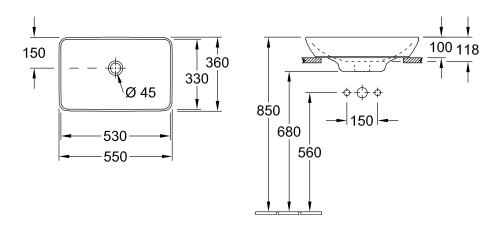

|
| Surface                  | glossy                                                                                                                                         |
| Colour name              | White Alpin CeramicPlus                                                                                                                        |
| With overflow            | Yes                                                                                                                                            |
| EAN number               | 4051202317010                                                                                                                                  |

# COLOUR

#### **COLOUR DESIGNATION**



White Alpin



## TECHNICAL DRAWINGS

### 411355R1