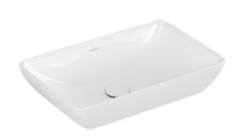

#### 1. POSITION

| Article number           | 411355R1                                                                                                                                       |
|--------------------------|------------------------------------------------------------------------------------------------------------------------------------------------|
| Article title            | Villeroy & Boch Venticello Semi-<br>surface-mounted washbasin, 555 x<br>360 x 110 mm, White Alpin<br>CeramicPlus, with overflow,<br>unpolished |
| Product designation      | Semi-surface-mounted washbasin                                                                                                                 |
| Collection               | Venticello                                                                                                                                     |
| PROJECTS                 | DESIGN                                                                                                                                         |
| Assembly / Assembly type | Surface-mounted                                                                                                                                |
| Assembly instructions    | Recommendation: to be installed with a gap of at least 50 mm between the washbasin and the wall                                                |
| Scope of delivery        | 1 x semi-surface-mounted washbasin                                                                                                             |
| Ordering information     | Optionally available: Outlet valve with ceramic cover.                                                                                         |
| Length in mm             | 360                                                                                                                                            |
| Width in mm              | 555                                                                                                                                            |
| Height in mm             | 110                                                                                                                                            |
| Interior depth           | 117                                                                                                                                            |
| Weight in kg             | 10,80                                                                                                                                          |
| express delivery         | No                                                                                                                                             |
| Suitable for             | Wall-mounted tap fittings, Matching Villeroy&Boch furniture Tap fitting with raised base                                                       |
| Material                 | Sanitary ceramics                                                                                                                              |
| Surface                  | glossy                                                                                                                                         |
| Colour name              | White Alpin CeramicPlus                                                                                                                        |
| With overflow            | Yes                                                                                                                                            |
| EAN number               | 4051202317010                                                                                                                                  |