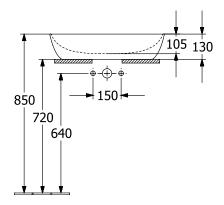

### 1. POSITION

| Article number           | 41986101                                                                                                                 |
|--------------------------|--------------------------------------------------------------------------------------------------------------------------|
| Article title            | Villeroy & Boch Artis Surface-<br>mounted washbasin, 610 x 410 x<br>130 mm, White Alpin, without<br>overflow, unpolished |
| Product designation      | Surface-mounted washbasin                                                                                                |
| Collection               | Artis                                                                                                                    |
| PROJECTS                 | PREMIUM                                                                                                                  |
| Assembly / Assembly type | Surface-mounted                                                                                                          |
| Scope of delivery        | 1 x surface-mounted washbasin , 1 x fastening set                                                                        |
| Ordering information     | Please order non-closable drain valve separately.                                                                        |
| Length in mm             | 410                                                                                                                      |
| Width in mm              | 610                                                                                                                      |
| Height in mm             | 130                                                                                                                      |
| Interior depth           | 105                                                                                                                      |
| Weight in kg             | 8,85                                                                                                                     |
| express delivery         | No                                                                                                                       |
| Suitable for             | Wall-mounted tap fittings, Matching Villeroy&Boch furniture Tap fitting with raised base                                 |
| Material                 | TitanCeram                                                                                                               |
| Surface                  | glossy                                                                                                                   |
| Colour name              | White Alpin                                                                                                              |
| With overflow            | No                                                                                                                       |
| EAN number               | 4051202383022                                                                                                            |

# TECHNICAL DRAWINGS