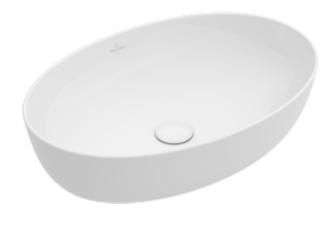

### 1. POSITION

| Article number           | 41986101                                                                                                                 |
|--------------------------|--------------------------------------------------------------------------------------------------------------------------|
| Article title            | Villeroy & Boch Artis Surface-<br>mounted washbasin, 610 x 410 x<br>130 mm, White Alpin, without<br>overflow, unpolished |
| Product designation      | Surface-mounted washbasin                                                                                                |
| Collection               | Artis                                                                                                                    |
| PROJECTS                 | PREMIUM                                                                                                                  |
| Assembly / Assembly type | Surface-mounted                                                                                                          |
| Scope of delivery        | 1 x surface-mounted washbasin , 1 x fastening set                                                                        |
| Ordering information     | Please order non-closable drain valve separately.                                                                        |
| Length in mm             | 410                                                                                                                      |
| Width in mm              | 610                                                                                                                      |
| Height in mm             | 130                                                                                                                      |
| Interior depth           | 105                                                                                                                      |
| Weight in kg             | 8,85                                                                                                                     |
| express delivery         | No                                                                                                                       |
| Suitable for             | Wall-mounted tap fittings, Matching Villeroy&Boch furniture Tap fitting with raised base                                 |
| Material                 | TitanCeram                                                                                                               |
| Surface                  | glossy                                                                                                                   |
| Colour name              | White Alpin                                                                                                              |
| With overflow            | No                                                                                                                       |
| EAN number               | 4051202383022                                                                                                            |