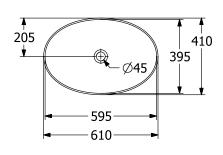

|
| Surface                  | glossy                                                                                                                   |
| Colour name              | White Alpin                                                                                                              |
| With overflow            | No                                                                                                                       |
| EAN number               | 4051202383022                                                                                                            |

# COLOUR

### **COLOUR DESIGNATION**



White Alpin



# TECHNICAL DRAWINGS

###