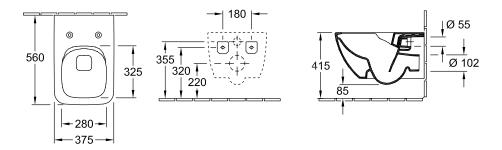

er material                                   | Toilet seat and cover: Duroplast                                                                                        |
| Other surfaces                                   | Toilet seat and cover: glossy                                                                                           |
| EAN number                                       | 4051202483708                                                                                                           |
|                                                  |                                                                                                                         |



PROJECTS

# COLOUR

#### **COLOUR DESIGNATION**



White Alpin



# TECHNICAL DRAWINGS

### 4611RLR1