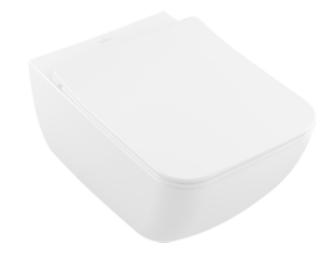

### TOILET VENTICELLO

#### 1. POSITION

| Article number                                   | 4611RLR1                                                                                                                |
|--------------------------------------------------|-------------------------------------------------------------------------------------------------------------------------|
| Article title                                    | Villeroy & Boch Venticello Combi-<br>Pack, wall-mounted, White Alpin<br>CeramicPlus                                     |
| Product designation                              | Combi-Pack                                                                                                              |
| Collection                                       | Venticello                                                                                                              |
| PROJECTS                                         | DESIGN                                                                                                                  |
| Assembly / Assembly type                         | wall-mounted                                                                                                            |
| Assembly instructions                            | not suitable for installation with flush valves                                                                         |
| Scope of delivery                                | 1 x washdown toilet, rimless , 1 x toilet seat and cover 1 x fastening set                                              |
| Length in mm                                     | 560                                                                                                                     |
| Width in mm                                      | 375                                                                                                                     |
| Height in mm                                     | 330                                                                                                                     |
| Weight in kg                                     | 31,10                                                                                                                   |
| Suitable for                                     | Concealed cistern                                                                                                       |
| Innovative flushing technology (with TwistFlush) | No                                                                                                                      |
| Flush type                                       | Washdown toilet                                                                                                         |
| Flush volume I                                   | 3 / 4,5                                                                                                                 |
| Outlet / outlet                                  | horizontal outlet                                                                                                       |
| Wall-mounted - floor-standing                    | wall-mounted                                                                                                            |
| Function                                         | <ul> <li>with automatic lowering<br/>mechanism (SoftClosing)</li> <li>with removable seat<br/>(QuickRelease)</li> </ul> |
| Leed                                             | 4                                                                                                                       |
| Material                                         | Sanitary ceramics                                                                                                       |
| Colour name                                      | White Alpin CeramicPlus                                                                                                 |
| Other material                                   | Toilet seat and cover: Duroplast                                                                                        |
| Other surfaces                                   | Toilet seat and cover: glossy                                                                                           |
| EAN number                                       | 4051202483708                                                                                                           |
|                                                  |                                                                                                                         |